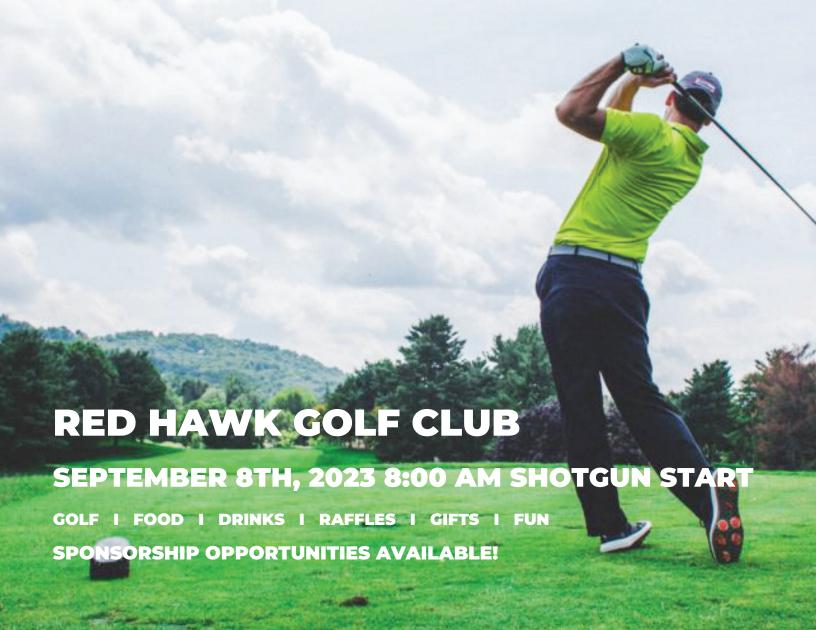

## 2023 Give Hope Foundation Northern Nevada Golf Classic

This is one classic where there's even hope for the hackers!

### 2023 Give Hope Northern Nevada Golf Classic

Friday, September 8th, 2023 – Red Hawk Golf Club

## 2023 GHF NORTHERN NEVADA GOLF CLASSIC EVENT ITINERARY

7:00 am Check-in & Breakfast

8:00 am Shotgun Start

1-ish pm Lunch & Awards